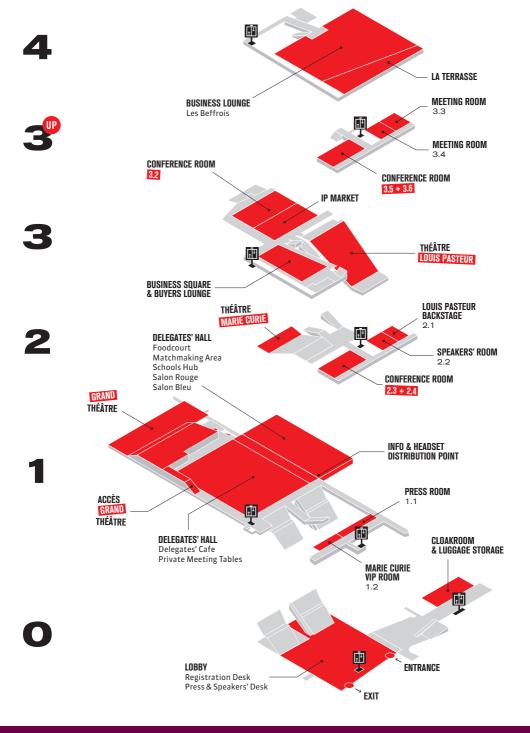

# EXHIBITORS LIST

## LEVEL 1 Delegates' Hall

- All3Media
- APA
- Audio Network
- Audiovisual from Spain
- Auvergne-Rhône-Alpes Cinéma
- BRAVI
- Catalan Films
- CNC
- Council of Europe
- Création Africa
- Creative Europe MEDIA
- German Films
- Grand Est & Studios de Reims
- Inter Medya
- KOCCA
- Pictanovo
- Québec Créatif SODEC
- Sony
- TAICCA
- Telefilm Canada
- Toulouse Tournage
- Wallonie Bruxelles Images
- YAMDU

#### **PRIVATE**

#### **MEETING TABLES A+E**

- MEDIA GROUP
- APC Studios
- APIT
- Bell Media
- Boat Rocker

#### C21

- Calinos Entertainment
- Dutch Core
- Endor Productions
- Flanders Images
- Global Agency
- Globo
- Mediavision (NEM)
- NHK
- Portugal Film Commission
- Ouébécor Content
- Radio-Canada
- Rainmaker Content
- Red Arrow Studios International
- Skoop Media
- Studio21
- Swiss Films
- TV5 Unis

# LEVEL 3 BUSINESS SQUARE

- Cineflix Rights
- Nippon TV
- Telekom Srbija
- USPA

## LEVEL 4 Business Lounge

- Asacha Media Group
- Audiovisual from Spain
- Banijav
- BBC Studios
- Beta Film
- Canada-Québec
- Meeting Space
- Federation Studios
- France tv distribution
   & france tv studio
- Fremantle
- Gaumont
- ITV Studios
- Mediawan
- Newen Studios
- NF
- Series Mania
- SPI
- The Mediapro Studio
- UGC SERIES
- Unifrance
- Wild Bunch
- ZDF Studios